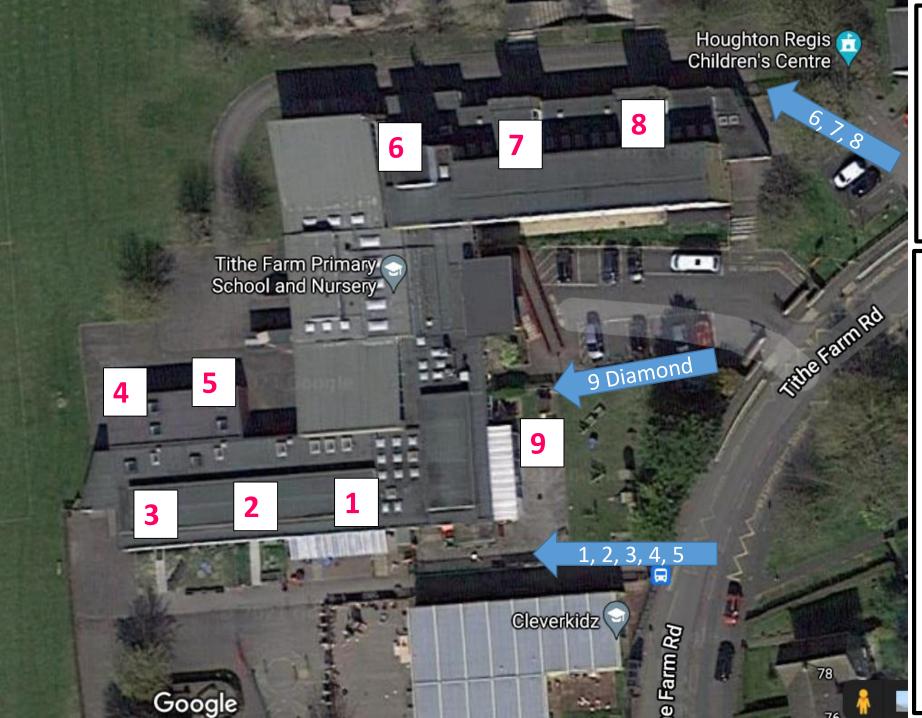

## Class drop off and collection doors

- L. Ruby
- 2. Amber
- 3. Pearl
- 4. Topaz
- 5. Opal
- 6. Hall Door
- 7. Garnet, Emerald, Sapphire and Onyx
- 8. Jade, Turquoise and Amethyst
- 9. Diamond

Diamond to enter through the Nursery gate accessed via the carpark.